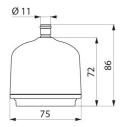

#### FILT'RAY 2G 1-month tap filter - Ref. AT030718

| Technology | Point-of-use filtration                                                             |
|------------|-------------------------------------------------------------------------------------|
| Height     | 2.83 in; 72 mm                                                                      |
| Length     | 2.95 in; 75 mm                                                                      |
| Flow rate  | 1.3 gal/min at 43.5 psi, 0.9 gal/min at<br>14.5 psi; 6 lpm at 3 bar, 4 lpm at 1 bar |
| Lifespan   | 1 month                                                                             |
| Norms      | ACS (E MRAS                                                                         |