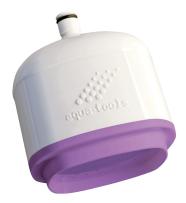

# FILT'RAY 2G 1-month tap filter

Ref. AT030718

Sterile

#### FILT'RAY 2G 1-month tap filter Ref. AT030718

AQUATOOLS anti-Legionella and anti-germ faucet filter. Device: MBS.

Membrane type: tubular microfiltration.

Membrane: polyethylene.

Molecular weight cut-off: 0.1  $\mu m$  nominal and 0.2  $\mu m$  absolute sterilizing grade.