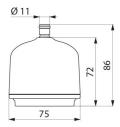

### FILT'RAY 2G 1-month tap filter - Ref. AT030717

| Technology | Point-of-use filtration                                                                    |
|------------|--------------------------------------------------------------------------------------------|
| Height     | 2.76 in; 70 mm                                                                             |
| Length     | 2.95 in; 75 mm                                                                             |
| Flow rate  | 1.7 gal/min at 43.5 psi, 0.6 gal/min at<br>14.5 psi; 6.3 lpm at 3 bar, 2.2 lpm at 1<br>bar |
| Lifespan   | 1 month                                                                                    |
| Norms      |                                                                                            |