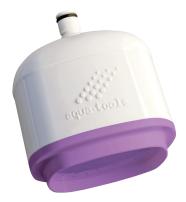

# FILT'RAY 2G 3-month tap filter

Ref. AT030748

Sterile

#### DESCRIPTION

FILT'RAY 2G 3-month tap filter Ref. AT030748

AQUATOOLS anti-Legionella and anti-germ faucet filter. Device: MBS.

Membrane type: tubular microfiltration.

Membrane: polyethylene.

Molecular weight cut-off: 0.1  $\mu$ m nominal and 0.2  $\mu$ m absolute sterilizing grade.