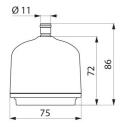

#### FILT'RAY 2G 3-month tap filter - Ref. AT030748

| Technology | Point-of-use filtration                                                             |
|------------|-------------------------------------------------------------------------------------|
| Height     | 2.83 in; 72 mm                                                                      |
| Length     | 2.95 in; 75 mm                                                                      |
| Flow rate  | 1.3 gal/min at 43.5 psi, 0.9 gal/min at<br>14.5 psi; 6 lpm at 3 bar, 4 lpm at 1 bar |
| Lifespan   | 3 months                                                                            |
| Norms      | ACS ( E MRAS                                                                        |